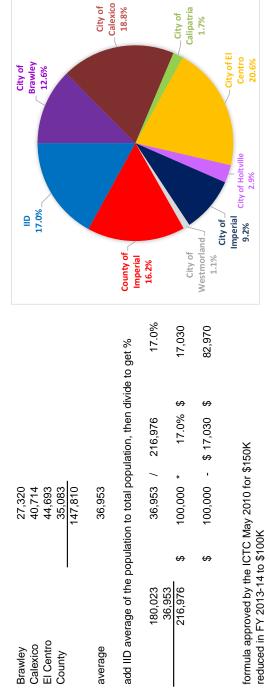

<u>Member Agency Contributions</u> Member agency contributions are based upon a formula adopted by the Commission on May 26, 2010. FY 2021/2022 total contributions are \$100,000.