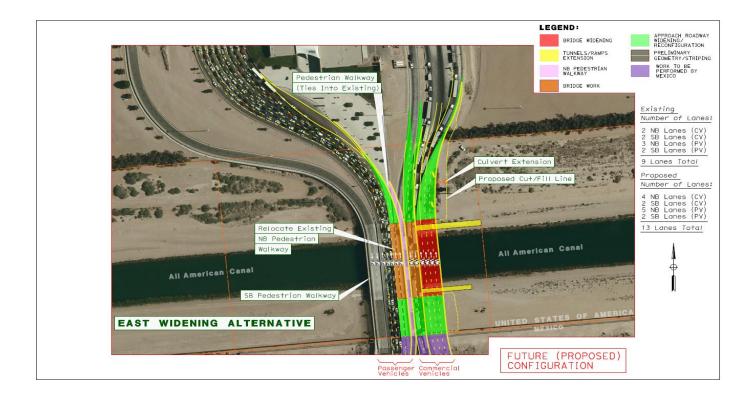

- Completed the transition for ICTC administration of the Service Authority for Freeway Emergencies (SAFE) that began on July 1, 2020;
- Successfully implemented a City/County staff Technical Advisory Committee for the Imperial Valley Resource Management Agency specifically for the coordination of recycling programs and local agency responsibilities;
- Completed the procurement and award for the Design-Build contract of \$20 million for the Calexico East Port of Entry Bridge Widening Project, design is underway in May 2021;
- ➤ ICTC received an additional \$7.5 million grant award from the California Transportation Commission toward completion of optional tasks for the Calexico East Port of Entry Bridge Widening Project, to include bridge rehabilitation improvements to the existing bridge structures, expand tunnels for Border Patrol traffic, and an 8-foot shoulder adjacent to the new truck lanes;
- Initiated the procurement of Construction Management services for the Calexico East Port of Entry Bridge Widening Project, award is scheduled for July 2021;
- ➤ Coordinated the re-start of the SR-86 Border Patrol Checkpoint Expansion project with Border Patrol committing to an estimated \$2.5 million of the costs necessary to complete the project in early 2022;
- Completed the IVT Public Transit Fare Analysis;
- The Imperial Valley Regionwide and Local Agency Climate Action Plans are scheduled to be completed and approved in June 2021;

For FY 2021-2022 ICTC will continue efforts to complete the Imperial County Active Transportation Plan; and begin development of the Imperial County Long-Range Transportation Plan.

<u>Capital Projects</u> The Capital Projects program include ICTC efforts to provide oversight, planning, project management and monitoring for on-going roadway, highway, and ports of entry improvement projects. The key regional projects include I-8/Imperial Avenue Interchange Reconstruction; State Route 98 (from Ollie Avenue to Rockwood Avenue); Project Study Report for the Forrester Road Corridor; Phase 2A construction and expansion of the Calexico West Port of Entry; the Calexico East Port of Entry Bridge Widening Project; the Calexico Intermodal Transit Center; and, other transit, pedestrian, and bicycle capital improvements referenced in the OWP and Budget report. FY 2021/2022 includes the Calexico East Port Bridge Widening capital project for a total project cost of \$32.5 million.

<u>Better Utilizing Investment to Leverage Development (BUILD)</u> The BUILD Program is a federal competitive grant that looks to enhance America's infrastructure. ICTC was awarded a \$20 million grant for the Calexico East Port of Entry Bridge Widening Project. Funds programmed in FY 2021/2022 are \$20 million.

State of Good Repair (SGR) Funds are available on an annual basis to maintain transit vehicles in a state of good repair. Funds are estimated at \$1.1 million.

<u>Trade Corridor Enhancement Program (TCEP)</u> TCEP is a state competitive grant to provide funding infrastructure improvement on federally designated Trade Corridors. ICTC was awarded \$7.5 million for the Calexico East Port of Entry Bridge Expansion. Funds programmed in FY 2021/22 are \$7.5 million.