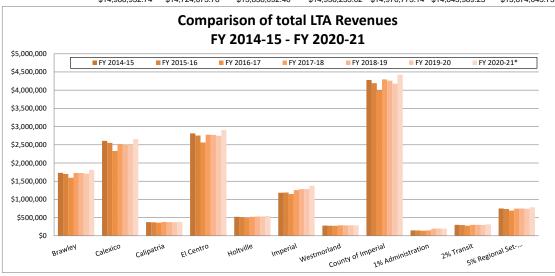

<u>Local Transportation Authority (LTA 2 %)</u> these funds are listed due to language in the new LTA ordinance allowing for the use of 2% of the funding for transit services. The Authority took action on May 26, 2010, authorizing the use of these funds for local transit services for seniors.