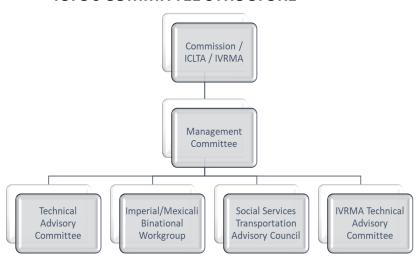

#### **REGIONAL COORDINATION**

To encourage regional and public participation in the development of ICTC's policies and priorities the ICTC staff provides support to standing regional committees, described below. The Commission has the option of creating special purpose committees as the need arises.

<u>Management Committee</u> The purpose of the Management Committee is to serve as a policy advisory to the Board. Membership of the Management Committee includes two members from the County of Imperial and one member from each member city or agency, that include the City Managers, County Executive Officer, IID General Manager or their designated representative.

<u>Social Services Transportation Advisory Council (SSTAC)</u> The SSTAC is statutorily (PUC 99238) created to serve a broad representation of youth, students, elderly, disabled persons, persons of limited means, social service agencies, the transit dependent, and transit providers. The three tenets of the Council are to participate in the identification of transit needs; review and recommend action; and provide advice and technical recommendations.

<u>Technical Advisory Committee (TAC)</u> The ICTC TAC is composed of Planning and Public Works Department representatives from each member agency including advisory members of Caltrans, SCAG and ICTC. The purpose of the TAC is to coordinate the plans and development of regional transportation improvement program of projects, transportation planning programs, and transportation funding programs.

<u>IVRMA Technical Advisory Committee</u> The IVRMA TAC is composed of Planning and Public Works Department representatives from each member agency. The purpose of the IVRMA TAC is to coordinate the plans and development of sustainable programs for waste reduction including reuse, recycling, hazardous waste management and composting.

Imperial/Mexicali Binational Alliance (Alliance) ICTC is the co-lead to implement the Imperial-Mexicali Binational Alliance (Alliance) in partnership with the Imperial Valley Economic Development Corporation (IVEDC) and Mexicali's Economic Development Organization (CDEM). The Alliance has been established via memorandum of understanding on September 12, 2013, in the City of Mexicali. The goals for the Alliance are focused on three cross-border goals: transportation infrastructure, economic development, and environmental issues. ICTC has a primary focus on trying to finance and implement short-term low-cost transportation improvements and to have consensus of priorities for improvements. Other participating organizations include local, state and federal agencies that have direct responsibilities for cross border infrastructure, economic and environmental issues. The Alliance meets bimonthly on the 2nd Thursday of the month and rotates locations between Imperial and Mexicali.