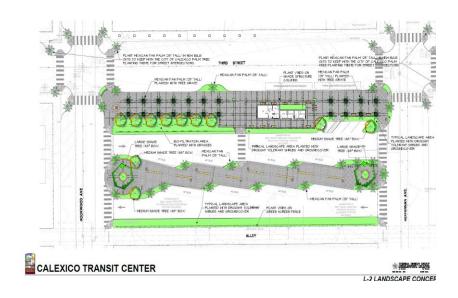

For FY 2021-2022 ICTC will continue efforts to complete the Imperial County Active Transportation Plan; and begin development of the Imperial County Long-Range Transportation Plan.

<u>Capital Projects</u> The Capital Projects program include ICTC efforts to provide oversight, planning, project management and monitoring for on-going roadway, highway, and ports of entry improvement projects. The key regional projects include I-8/Imperial Avenue Interchange Reconstruction; State Route 98 (from Ollie Avenue to Rockwood Avenue); Project Study Report for the Forrester Road Corridor; Phase 2A construction and expansion of the Calexico West Port of Entry; the Calexico East Port of Entry Bridge Widening Project; the Calexico Intermodal Transit Center; and, other transit, pedestrian, and bicycle capital improvements referenced in the OWP and Budget report. FY 2021/2022 includes the Calexico East Port Bridge Widening capital project for a total project cost of \$32.5 million.

ICTC in partnership with the City of Calexico has secured CMAQ funding for the design and will pursue funding for right- of-way and construction to complete the Calexico Intermodal Transportation Center. ICTC will also pursue funding to implement the planned transit circulators in the cities of Calexico (Garnet Line) and Imperial (Red Line) approved by both Cities and Commission.

<u>Congestion Mitigation Air Quality (CMAQ)</u> The program provides a flexible funding source for State and local governments to fund transportation project and programs to help meet the requirements of the Clean Air Act (CAA) and its amendments. Funds programmed in FY 2021/2022 are \$342,732 for the design of the Calexico Intermodal Transportation Center.