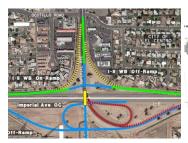

For FY 2021-2022 ICTC will continue efforts to complete the Imperial County Active Transportation Plan; and begin development of the Imperial County Long-Range Transportation Plan.

<u>Capital Projects</u> The Capital Projects program include ICTC efforts to provide oversight, planning, project management and monitoring for on-going roadway, highway, and ports of entry improvement projects. The key regional projects include I-8/Imperial Avenue Interchange Reconstruction; State Route 98 (from Ollie Avenue to Rockwood Avenue); Project Study Report for the Forrester Road Corridor; Phase 2A construction and expansion of the Calexico West Port of Entry; the Calexico East Port of Entry Bridge Widening Project; the Calexico Intermodal Transit Center; and, other transit, pedestrian, and bicycle capital improvements referenced in the OWP and Budget report. FY 2021/2022 includes the Calexico East Port Bridge Widening capital project for a total project cost of \$32.5 million.

The tables below list the capital projects planned and programmed (Funds Authorized) for design, right of way and construction.

| Capital Projects                                                                   | Funding       |
|------------------------------------------------------------------------------------|---------------|
| SR-86 Border Patrol Checkpoint                                                     | \$1,059,765   |
| I-8/Imperial Avenue Interchange Reconstruction                                     | \$44,000,000  |
| Calexico East Port of Entry Bridge Widening, Auto and Truck Lane Expansion         | \$32,500,000  |
| Phase 2A Construction & Expansion – Calexico West Port of Entry (U.S. GSA project) | \$191,000,000 |
| Calexico Intermodal Transportation Center – Design and Right-of-Way                | \$1,099,325   |
| TOTAL                                                                              | \$269,659,090 |