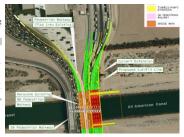

For FY 2021-2022 ICTC will continue efforts to complete the Imperial County Active Transportation Plan; and begin development of the Imperial County Long-Range Transportation Plan.

<u>Capital Projects</u> The Capital Projects program include ICTC efforts to provide oversight, planning, project management and monitoring for on-going roadway, highway, and ports of entry improvement projects. The key regional projects include I-8/Imperial Avenue Interchange Reconstruction; State Route 98 (from Ollie Avenue to Rockwood Avenue); Project Study Report for the Forrester Road Corridor; Phase 2A construction and expansion of the Calexico West Port of Entry; the Calexico East Port of Entry Bridge Widening Project; the Calexico Intermodal Transit Center; and, other transit, pedestrian, and bicycle capital improvements referenced in the OWP and Budget report. FY 2021/2022 includes the Calexico East Port Bridge Widening capital project for a total project cost of \$32.5 million.

ICTC in partnership with the City of Calexico has secured CMAQ funding for the design and will pursue funding for right- of-way and construction to complete the Calexico Intermodal Transportation Center. ICTC will also pursue funding to implement the planned transit circulators in the cities of Calexico (Garnet Line) and Imperial (Red Line) approved by both Cities and Commission.